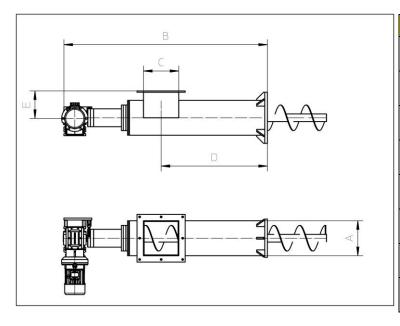

| *tech. data   | GSC139 | <b>GSC273</b> |
|---------------|--------|---------------|
| Capacity Max. | 2      | 42            |
| m3/h          |        |               |
| Granulometry  | 19     | 35            |
| Max. mm       |        |               |
| Power         | 1.1    | 5.5           |
| kW            |        |               |
| A             | 139    | 273           |
| mm            |        |               |
| В             | 700    | 1600          |
| mm            |        |               |
| C             | 139    | 273           |
| mm            |        |               |
| D             | 500    | 830           |
| mm            |        |               |
| E             | 150    | 210           |
| mm            |        |               |

<sup>\*</sup>Approx. data