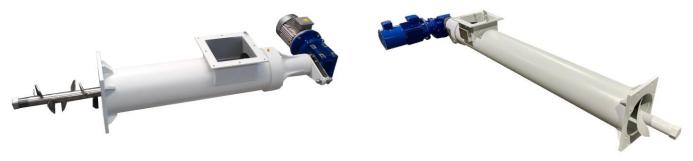

## **INJECTORS GSC**

FOR DOSING, FEEDING AND/OR DEAGGLOMERATION OF FINE PRODUCTS

## **FEATURES**

- Constant capacity during the time
- Suitable also for very abrasive materials
- Possibility to mix or deagglomerate material flows
- Easy installation without support frame
- Very easy maintenance
- Spiral / shaft quick replaceable for different production needs